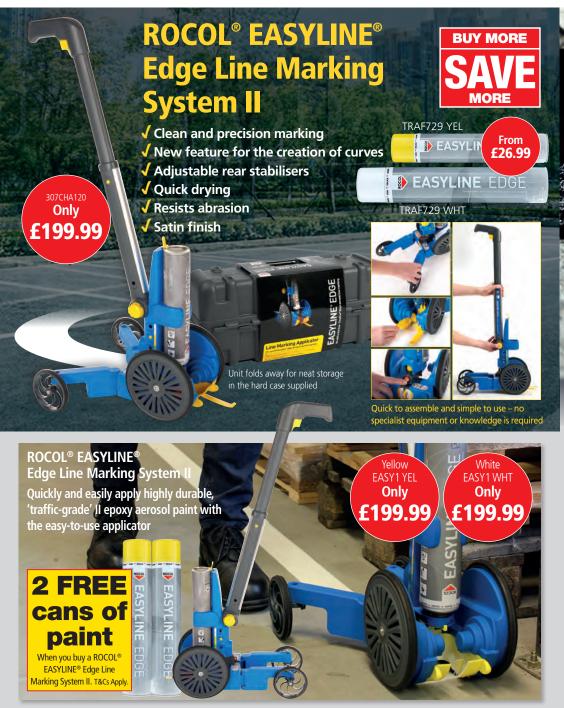

#### **Traditional traffic calming measures**

There are a number of steps you can take to calm traffic and enforce speed limits on your site. Parking blocks, for example, can control the position of parked vehicles, while one way traffic spikes and flow plates can be used to prevent vehicles from moving in the wrong direction. Lockable hinged posts, barriers, line marking equipment, traffic cones and bollards will ensure that parking is well organised, speeds are maintained, and cars adhere to one-way traffic flows.