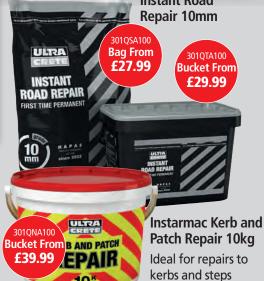

nd flow plates can be used to prevent vehicles from moving in the wrong direction. Lockable hinged posts, barriers, line marking equipment, traffic cones and bollards will ensure that parking is well organised, speeds are maintained, and cars adhere to one-way traffic flows.

#### The future of the speed bump

With a view to revolutionise traffic management, we have developed an innovative speed bump that combats all the flaws of existing products. The Seton Speed Bump features a unique ground fixing system and an interlocking chevron design for exceptional durability, providing the ultimate traffic calming solution. While employers cannot completely control the actions of those visiting their site, it is important to mitigate the dangers involved in the workplace car park.





























LATEST OFFERS

Online orders onl







#### **Polyurethane Impact Protectors**

**Ideal** for industrial environments where both people and machinery are at risk from collisions







From

£19.99

**Circular Corner Protectors** 









## **Rounded Edge Protectors**









## From £12.99

**Prevango Self Fitting Snap Foam** 360° protection suitable for all posts and pillars Available from 40 - 200mm Dia.





Protect and segregate vulnerable zones





**Steel Hoop Guards** 







#### **Galvanised Tree Guards**

Protects from vandilism or accidental damage





### **Encourage social distancing with bold** and impactful posters and signs.

**Anti-slip Outdoor Self-Adhesive Floor Signs** 



SDIS101CJASHD





£40.99







**Safety Signs** 

SDIS99CJASHD







SDIS1