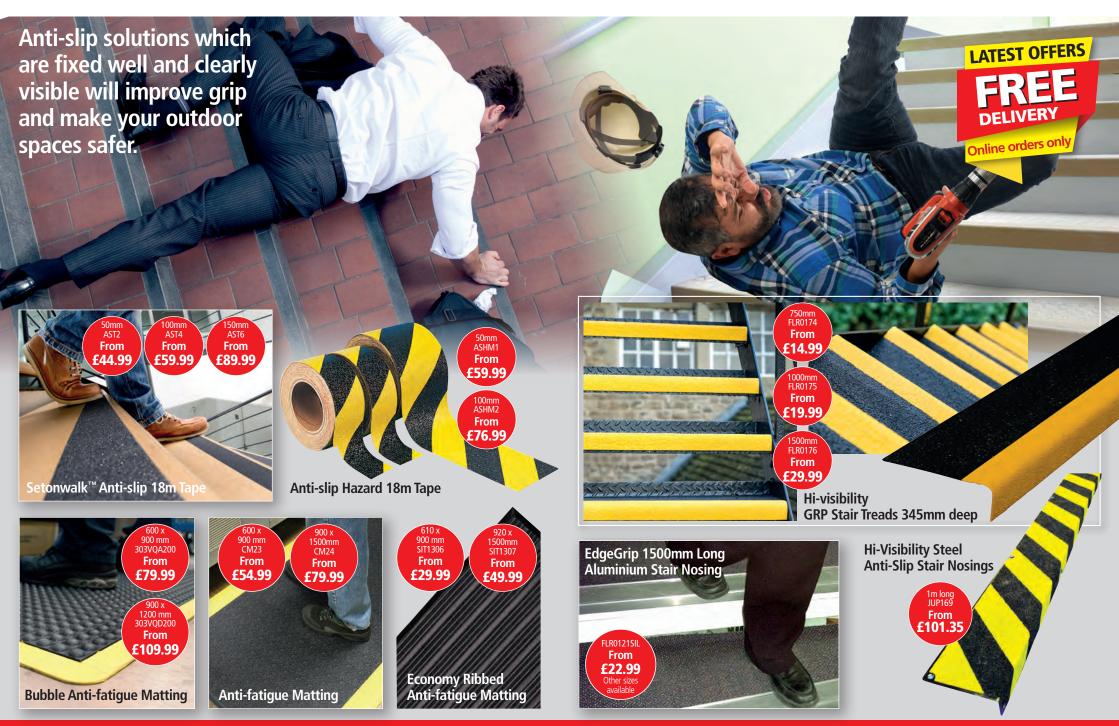

#### The importance of signage

Signage plays an integral role in car park safety. It is vital to ensure that all hazards, risks and directional requirements are clearly demarcated with highly visible signs. The correct placement of signage is also critical to ensure instant visibility to both pedestrians and motorists.

#### **Traditional traffic calming measures**

There are a number of steps you can take to calm traffic and enforce speed limits on your site. Parking blocks, for example, can control the position of parked vehicles, while one way traffic spikes and flow plates can be used to prevent vehicles from moving in the wrong direction. Lockable hinged posts, barriers, line marking equipment, traffic cones and bollards will ensure that parking is well organised, speeds are maintained, and cars adhere to one-way traffic flows.