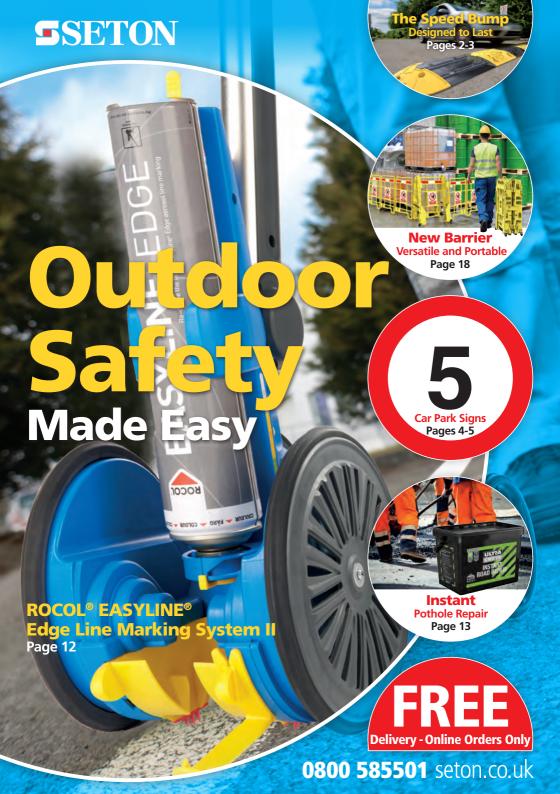

### **5** SETON SPEED BUMP

- Ground fixing rail system significantly reduces deformation and distortion of the PVC section. It also lessens the stress levels of the ground bolts in comparison with the non-rail installation version
- 2 Unique chevron interlocking shape provides enhanced strength
- 3 Entire length of speed bump easily attaches to the rail system
- 4 Lifetime guarantee against colour contrast failure on our Full Colour PVC version
- 5 Fitted with highly visible reflectors for night-time visibility (4 per section)
- 6 In-built channel allows cables and hoses to run through the complete speed bump
- 7 High grip top surface

- Available in 2 height options : 55mm (reduces speed to 10mph)
  - : 75mm (reduces speed to 5mph)
- Available in 2 materials : Recycled/Painted PVC
  - : Full Colour PVC lifetime guarantee against colour contrast failure
- Full Colour PVC is recommended for more 'Heavy Duty' areas
- Supplied in kits which contain all of the components you need (Bumps, Rails & Fixings)
- The most popular lengths are 2.5m and 5m
- Go online to view our entire range of kit lengths from 1m 10m in 0.5m increments