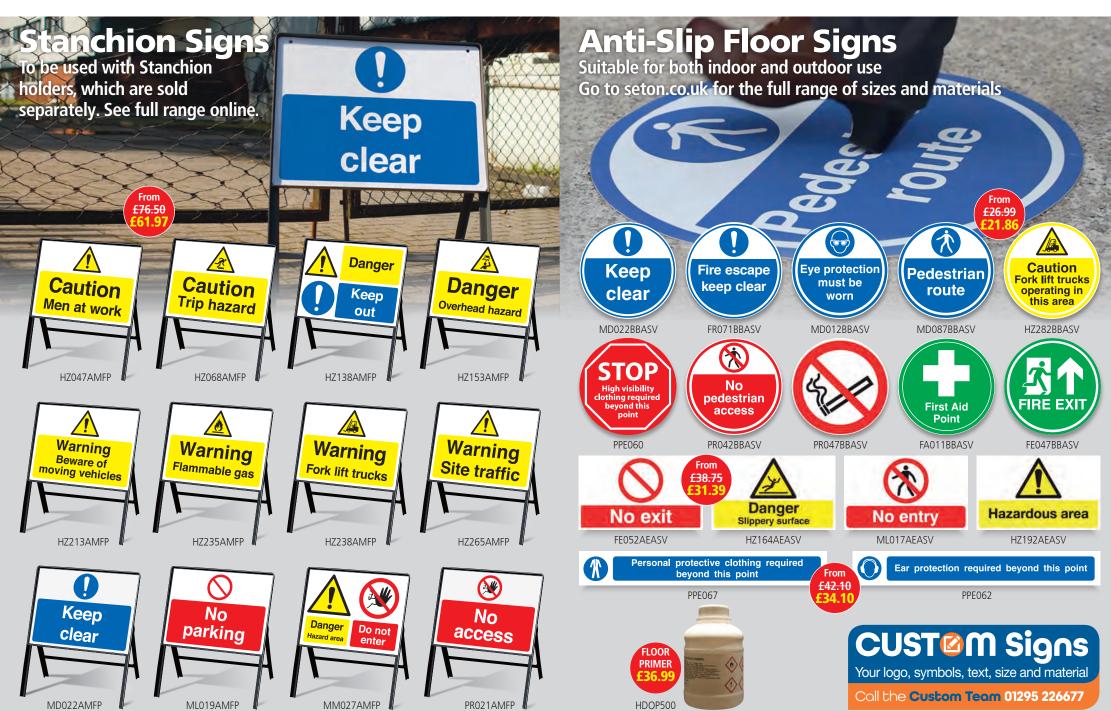

#### Most popular materials

- Self-Adhesive Vinyl Rigid Plastic
- Polycarbonate Aluminium
- Reflective • Endure-a-sign

More options available

Businesses with car parks, driveways and drive-through areas need to be aware of the legal requirements involved in maintaining road safety for these zones. Employers are responsible for ensuring that traffic is managed on site, speed limits are observed, and that all safety signs are visible and accurate.

#### The importance of signage

Signage plays an integral role in car park safety. It is vital to ensure that all hazards, risks and directional requirements are clearly demarcated with highly visible signs. The correct placement of signage is also critical to ensure instant visibility to both pedestrians and motorists.

#### **Traditional traffic calming measures**

There are a number of steps you can take to calm traffic and enforce speed limits on your site. Parking blocks, for example, can control the position of parked vehicles, while one way traffic spikes and flow plates can be used to prevent vehicles from moving in the wrong direction. Lockable hinged posts, barriers, line marking equipment, traffic cones and bollards will ensure that parking is well organised, speeds are maintained, and cars adhere to one-way traffic flows.