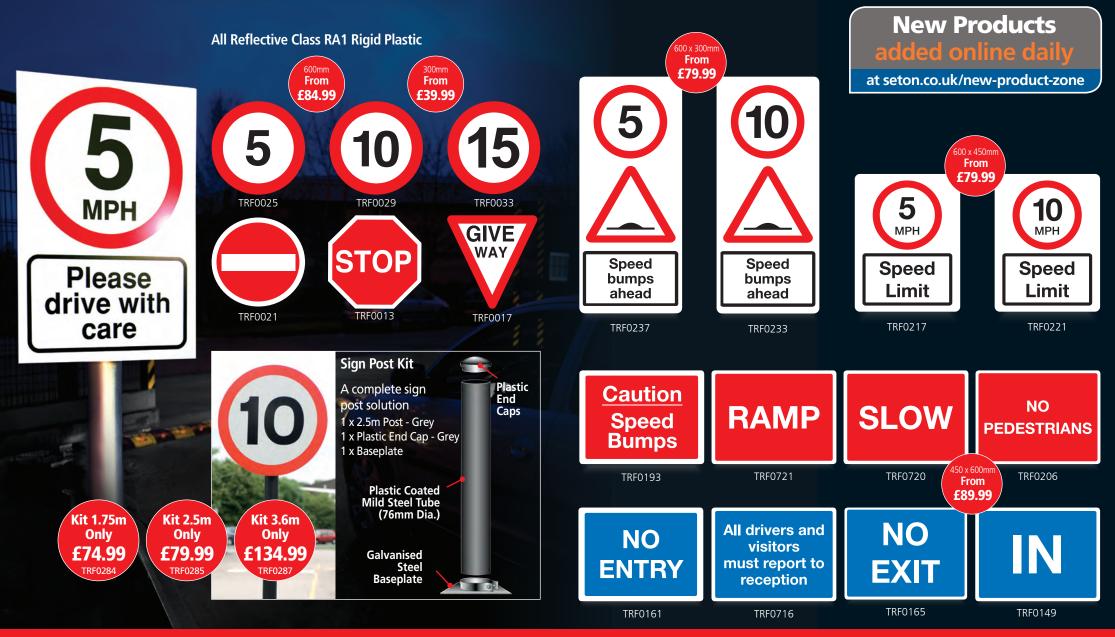

Traffic signs help employees and visitors safely negotiate outdoor areas. People react quickly to signs by slowing to a safe speed and only parking where it is permissible.

CUSTOM Signs

Your logo, symbols, text, size and material Call the Custom Team 01295 226677

LATEST OFFERS

Online orders only

Manage your car park and keep traffic flowing efficiently.

**Vehicle Hazard Rigid Plastic Warning Signs** 

Park at your own risk

The management will not accept responsibility

TRF0540BIRP TRF0536BJRP **Private** road

No thru traffic

TRF0431AJRP

No parking **Private** 

property

No Skate Boarding **Bicycle** Riding Roller Skating

TRF0429AJRP

TRF0433AJRP

Vehicles and contents are left at owners own risk

**Users of this** car park do so at their own risk

TRF0537BJRP

TRF0538BJRP

**Staff and Employee Car Park Signs** 

Staff parking

TRF0354AJRP

TRF0325AJRP

400 x 300mm

From

only

TRF0360AJRP TRF0367AJRP TRF0373AJRP

parking ramp TRF0332AJRP

Residents

only

TRF0379LRP

Blue badge holders only

TRF0310BFPMP

TRF0311BFRP

TRF0305AJRP TRAF990AJRP

Reserved

TRF0380LRP

TRF0343LRP

From

TRF0344LRP

**Vinyl Windscreen** Labels

**Parking** 

Reception

TRF0490AKRP

**Deliveries** 

TRF0483AKRP

**Permit** 

100 x 600m

From

£64.99

**Parking Control Stickers** 

> YOU ARE PARKED PERSISTENT OFFENDERS WILL BE TOWED AWAY

> > Only £34.99

point only TRF0734AJRP

Electric vehicle

recharging

From

£14.99

recharging point only

parking - only while charging

TRF0735AJRP

TRF0737AJRP

**Electric Vehicle Signs** 

Rigid Plastic (RP) 400 x 300mm

Car Park Navigation Signs Rigid Plastic (RP)

TRF0489AKRP

TRF0482AKRP

TRF0458AKRP

**Delivery** 

entrance

TRF0472AKRP

TRF0455LRP

TRF0456LRP £9.99

TRF0375LRP

Call the **CUST®M Team** 01295 226677