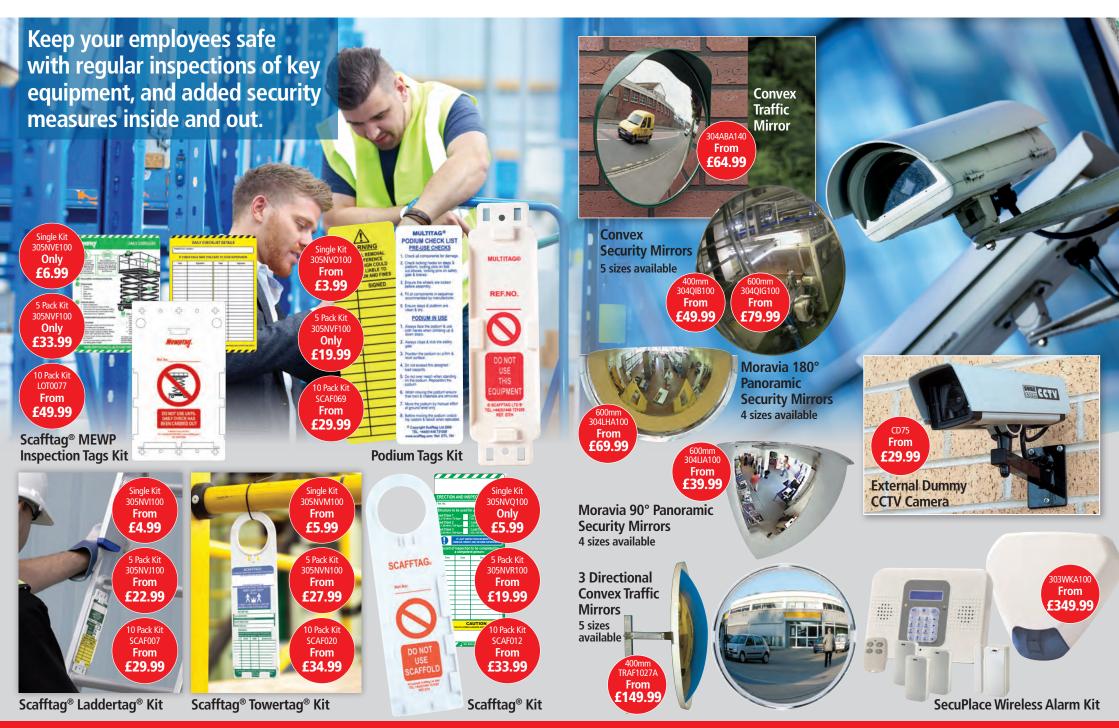

### **5** SETON SPEED BUMP

- Ground fixing rail system significantly reduces deformation and distortion of the PVC section. It also lessens the stress levels of the ground bolts in comparison with the non-rail installation version
- 2 Unique chevron interlocking shape provides enhanced strength
- 3 Entire length of speed bump easily attaches to the rail system
- 4 Lifetime guarantee against colour contrast failure on our Full Colour PVC version
- 5 Fitted with highly visible reflectors for night-time visibility (4 per section)
- 6 In-built channel allows cables and hoses to run through the complete speed bump
- 7 High grip top surface

- Available in 2 height options : 55mm (reduces speed to 10mph)
  - : 75mm (reduces speed to 5mph)
- Available in 2 materials : Recycled/Painted PVC
  - : Full Colour PVC lifetime guarantee against colour contrast failure
- Full Colour PVC is recommended for more 'Heavy Duty' areas
- Supplied in kits which contain all of the components you need (Bumps, Rails & Fixings)
- The most popular lengths are 2.5m and 5m
- Go online to view our entire range of kit lengths from 1m 10m in 0.5m increments

watch the speed bump in action now seton.co.uk/seton-speed-bump

# The SPEED BUMP that's designed to last!

- > Innovative ground fixing system
- Super strength and durability
- Quick and easy to install

Also available with Colour Contrast Lifetime Guarantee

LATEST OFFERS

FREE
DELIVERY
Online orders only

Many more sizes available online

For larger projects call our quotes team 01295 226677

2.5m SPEED ONLY BUMP KIT £179

Includes bumps and ground fixing rail system 303ZND100 - Concrete 303ZMD100 - Tarmac