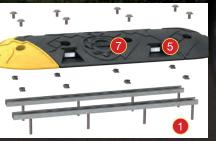

### **5** SETON SPEED BUMP

- Ground fixing rail system significantly reduces deformation and distortion of the PVC section. It also lessens the stress levels of the ground bolts in comparison with the non-rail installation version
- 2 Unique chevron interlocking shape provides enhanced strength
- 3 Entire length of speed bump easily attaches to the rail system
- 4 Lifetime guarantee against colour contrast failure on our Full Colour PVC version
- 5 Fitted with highly visible reflectors for night-time visibility (4 per section)
- 6 In-built channel allows cables and hoses to run through the complete speed bump
- 7 High grip top surface