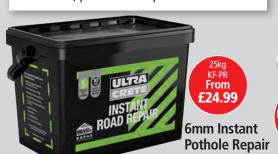

es and flow plates can be used to prevent vehicles from moving in the wrong direction. Lockable hinged posts, barriers, line marking equipment, traffic cones and bollards will ensure that parking is well organised, speeds are maintained, and cars adhere to one-way traffic flows.

#### The future of the speed bump

With a view to revolutionise traffic management, we have developed an innovative speed bump that combats all the flaws of existing products. The Seton Speed Bump features a unique ground fixing system and an interlocking chevron design for exceptional durability, providing the ultimate traffic calming solution. While employers cannot completely control the actions of those visiting their site, it is important to mitigate the dangers involved in the workplace car park.





























LATEST OFFERS

Online orders onl







#### **Polyurethane Impact Protectors**

**Ideal** for industrial environments where both people and machinery are at risk from collisions







From

£19.99

**Circular Corner Protectors** 









## **Rounded Edge Protectors**









## From £12.99

**Prevango Self Fitting Snap Foam** 360° protection suitable for all posts and pillars Available from 40 - 200mm Dia.





Protect and segregate vulnerable zones





**Steel Hoop Guards** 







#### **Galvanised Tree Guards**

Protects from vandilism or accidental damage





### **Encourage social distancing with bold** and impactful posters and signs.

**Anti-slip Outdoor Self-Adhesive Floor Signs** 



SDIS101CJASHD





£40.99







**Safety Signs** 

SDIS99CJASHD







S