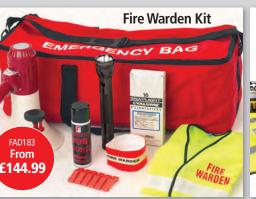

MD201A4SAVM MD200A4SAVM

Visit us at seton.co.uk/covid-19

For our full range visit us at seton.co.uk

Be prepared for fires with our solution based kits - providing everything you need to deal with emergency situations.

Fire Extinguisher Stand and Sign Bundle Kits

Kit includes: Extinguisher - Stands, Signs, Inspection Labels and Seals

**Economy Fire Warden Kit** 

Office Fire Kit

and Sign Kit