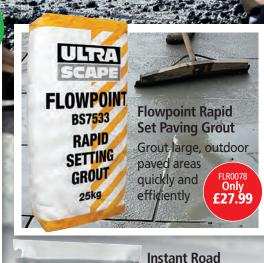

and flow plates can be used to prevent vehicles from moving in the wrong direction. Lockable hinged posts, barriers, line marking equipment, traffic cones and bollards will ensure that parking is well organised, speeds are maintained, and cars adhere to one-way traffic flows.

#### The future of the speed bump

With a view to revolutionise traffic management, we have developed an innovative speed bump that combats all the flaws of existing products. The Seton Speed Bump features a unique ground fixing system and an interlocking chevron design for exceptional durability, providing the ultimate traffic calming solution. While employers cannot completely control the actions of those visiting their site, it is important to mitigate the dangers involved in the workplace car park.





























LATEST OFFERS

Online orders onl







#### **Polyurethane Impact Protectors**

**Ideal** for industrial environments where both people and machinery are at risk from collisions







From

£19.99

**Circular Corner Protectors** 









## **Rounded Edge Protectors**









## From £12.99

**Prevango Self Fitting Snap Foam** 360° protection suitable for all posts and pillars Available from 40 - 200mm Dia.





Protect and segregate vulnerable zones





**Steel Hoop Guards** 







#### **Galvanised Tree Guards**

Protects from vandilism or accidental damage





### **Encourage social distancing with bold** and impactful posters and signs.

**Anti-slip Outdoor Self-Adhesive Floor Signs** 



SDIS101CJASHD





£40.99







**Safety Signs** 

SDIS99CJASHD







SDI