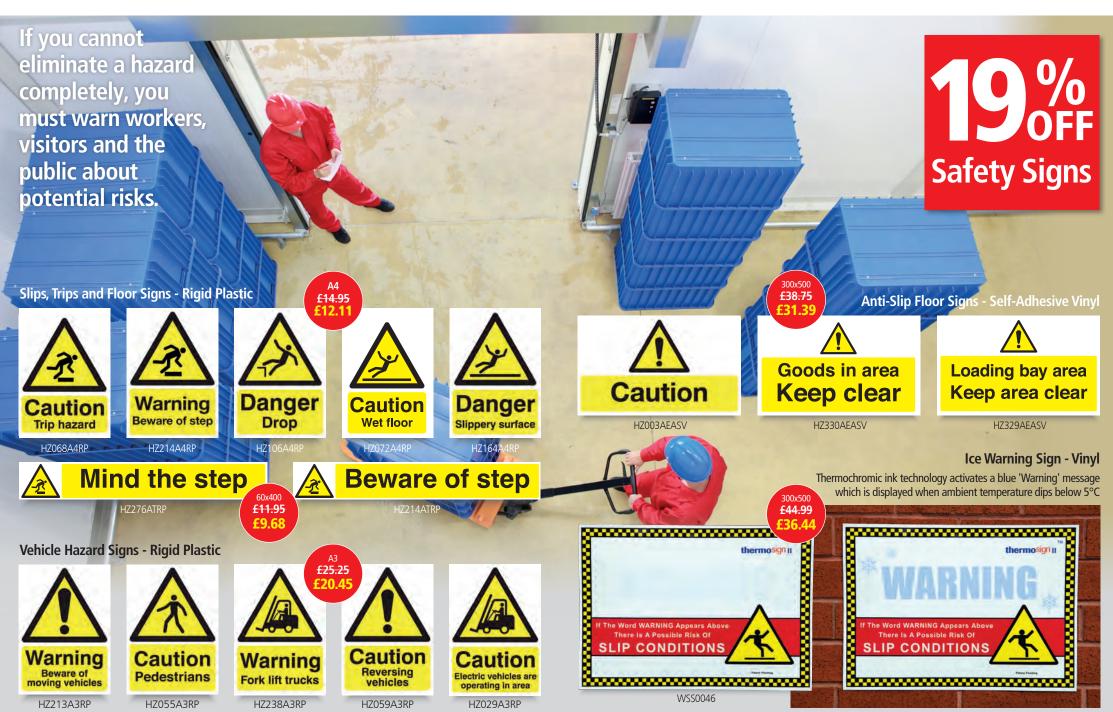

#### **Traditional traffic calming measures**

There are a number of steps you can take to calm traffic and enforce speed limits on your site. Parking blocks, for example, can control the position of parked vehicles, while one way traffic spikes and flow plates can be used to prevent vehicles from moving in the wrong direction. Lockable hinged posts, barriers, line marking equipment, traffic cones and bollards will ensure that parking is well organised, speeds are maintained, and cars adhere to one-way traffic flows.