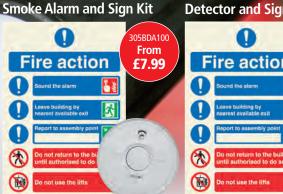

MD201A4SAVM MD200A4SAVM

Visit us at seton.co.uk/covid-19

For our full range visit us at seton.co.uk

Be prepared for fires with our solution based kits - providing everything you need to deal with emergency situations.

Fire Extinguisher Stand and Sign Bundle Kits

Kit includes: Extinguisher - Stands, Signs, Inspection Labels and Seals

**Economy Fire Warden Kit** 

Office Fire Kit

and Sign Kit