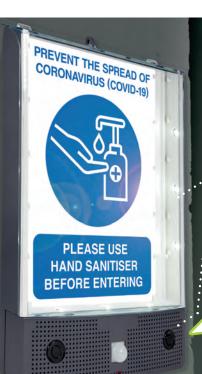

## SETON Safety Sign Alerter

**Ensure critical safe** messages are never m

. Eye-catching LEDs illuminate the sign

. High powered speaker provides a clear audio message

NEW EXCLUSIVE to Seton

- · Activates at the most relevant time!
- Fully flexible settings, you choose when it activates!
- Easily customisable. Record your own message and use any A4 sign!
- Safe to use inside or outside such as entrances. reception areas, car parks, warehouses and many more!

Choose from a range of starter kits (Alerter + A4 Sign) or order separately to configure your own.

307EFA100

307FIA100

307EHA100