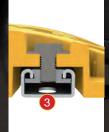

### **5** SETON SPEED BUMP

- Ground fixing rail system significantly reduces deformation and distortion of the PVC section. It also lessens the stress levels of the ground bolts in comparison with the non-rail installation version
- 2 Unique chevron interlocking shape provides enhanced strength
- 3 Entire length of speed bump easily attaches to the rail system
- 4 Lifetime guarantee against colour contrast failure on our Full Colour PVC version
- 5 Fitted with highly visible reflectors for night-time visibility (4 per section)
- 6 In-built channel allows cables and hoses to run through the complete speed bump
- 7 High grip top surface