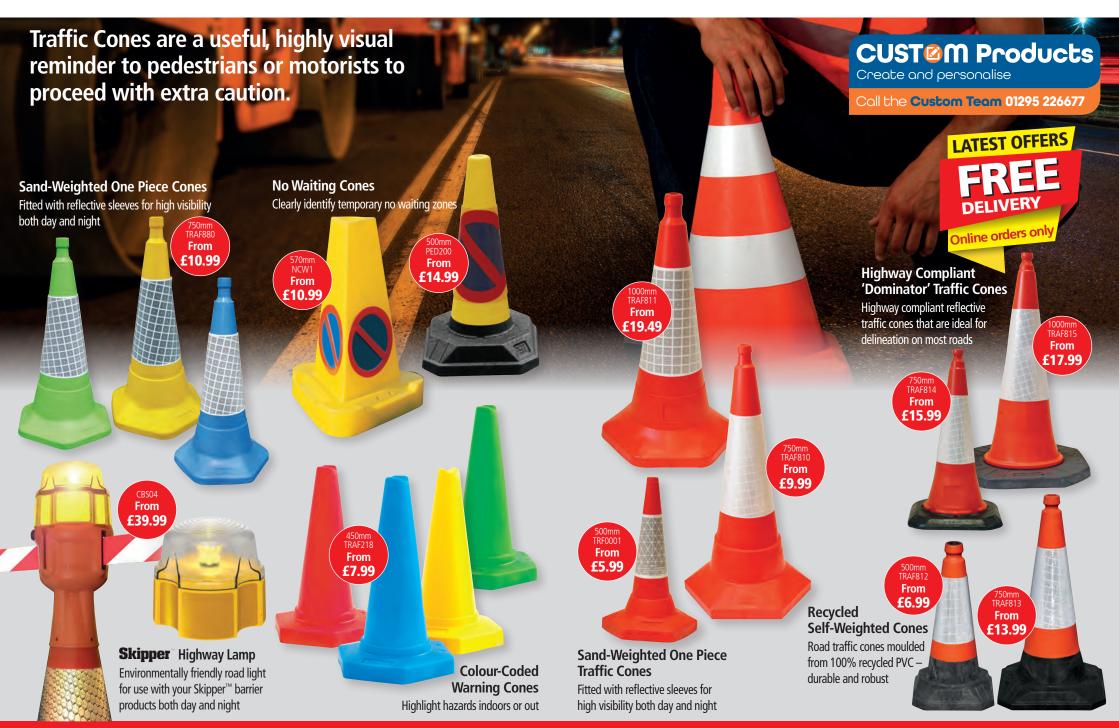

#### **Traditional traffic calming measures**

There are a number of steps you can take to calm traffic and enforce speed limits on your site. Parking blocks, for example, can control the position of parked vehicles, while one way traffic spikes and flow plates can be used to prevent vehicles from moving in the wrong direction. Lockable hinged posts, barriers, line marking equipment, traffic cones and bollards will ensure that parking is well organised, speeds are maintained, and cars adhere to one-way traffic flows.