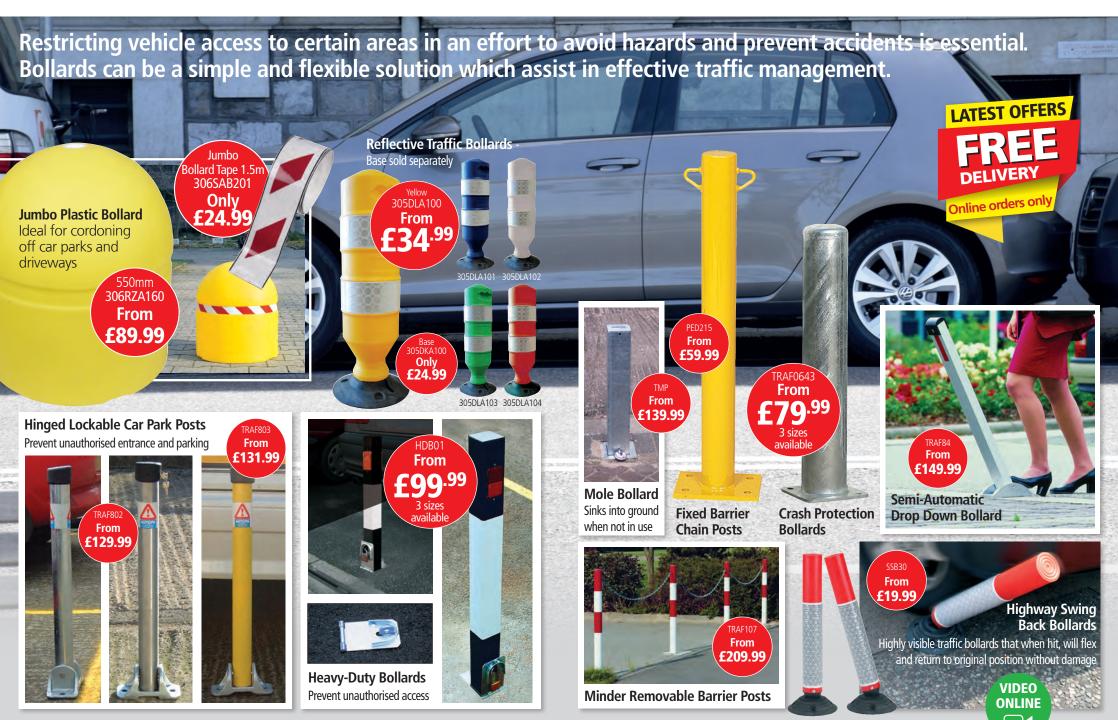

#### **Traditional traffic calming measures**

There are a number of steps you can take to calm traffic and enforce speed limits on your site. Parking blocks, for example, can control the position of parked vehicles, while one way traffic spikes and flow plates can be used to prevent vehicles from moving in the wrong direction. Lockable hinged posts, barriers, line marking equipment, traffic cones and bollards will ensure that parking is well organised, speeds are maintained, and cars adhere to one-way traffic flows.