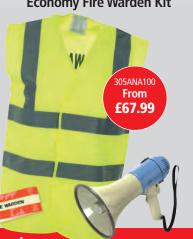

Fire Extinguisher Stand and Sign Bundle Kits

Kit includes: Extinguisher - Stands, Signs, Inspection Labels and Seals

**Economy Fire Warden Kit** 

Office Fire Kit

and Sign Kit