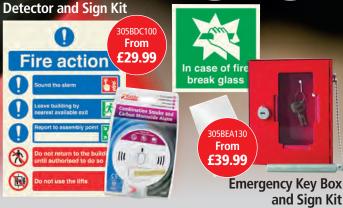

MD201A4SAVM MD200A4SAVM

Visit us at seton.co.uk/covid-19

For our full range visit us at seton.co.uk

Be prepared for fires with our solution based kits - providing everything you need to deal with emergency situations.

Fire Extinguisher Stand and Sign Bundle Kits

Kit includes: Extinguisher - Stands, Signs, Inspection Labels and Seals

**Economy Fire Warden Kit** 

Office Fire Kit

and Sign Kit