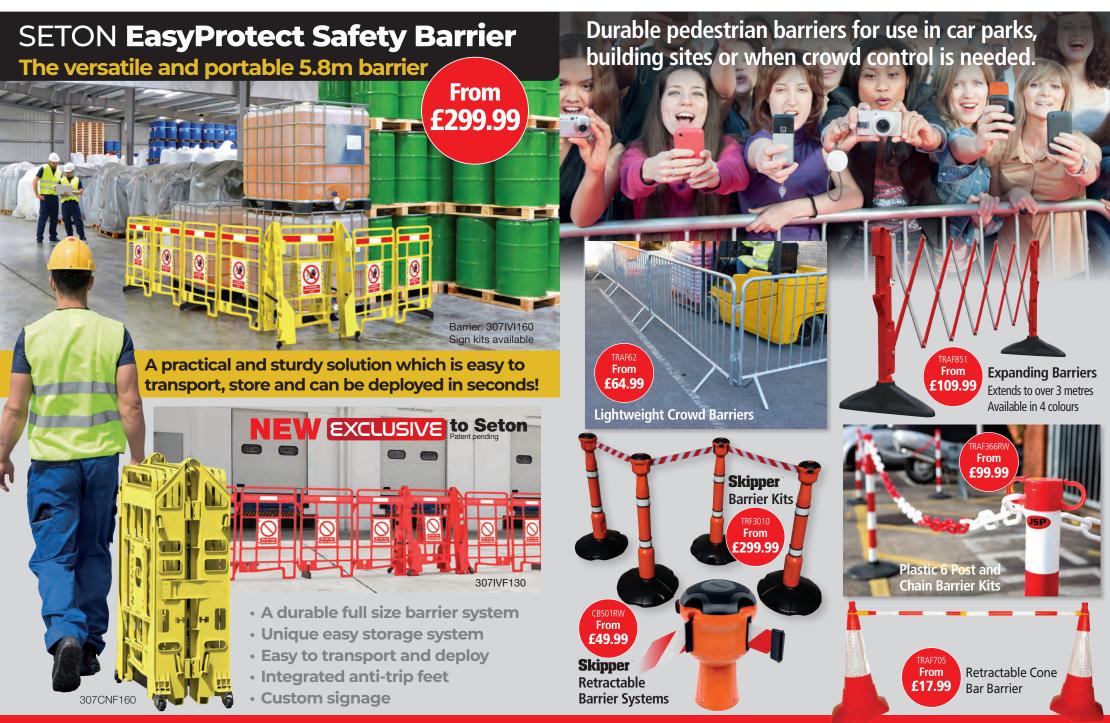

#### The importance of signage

Signage plays an integral role in car park safety. It is vital to ensure that all hazards, risks and directional requirements are clearly demarcated with highly visible signs. The correct placement of signage is also critical to ensure instant visibility to both pedestrians and motorists.