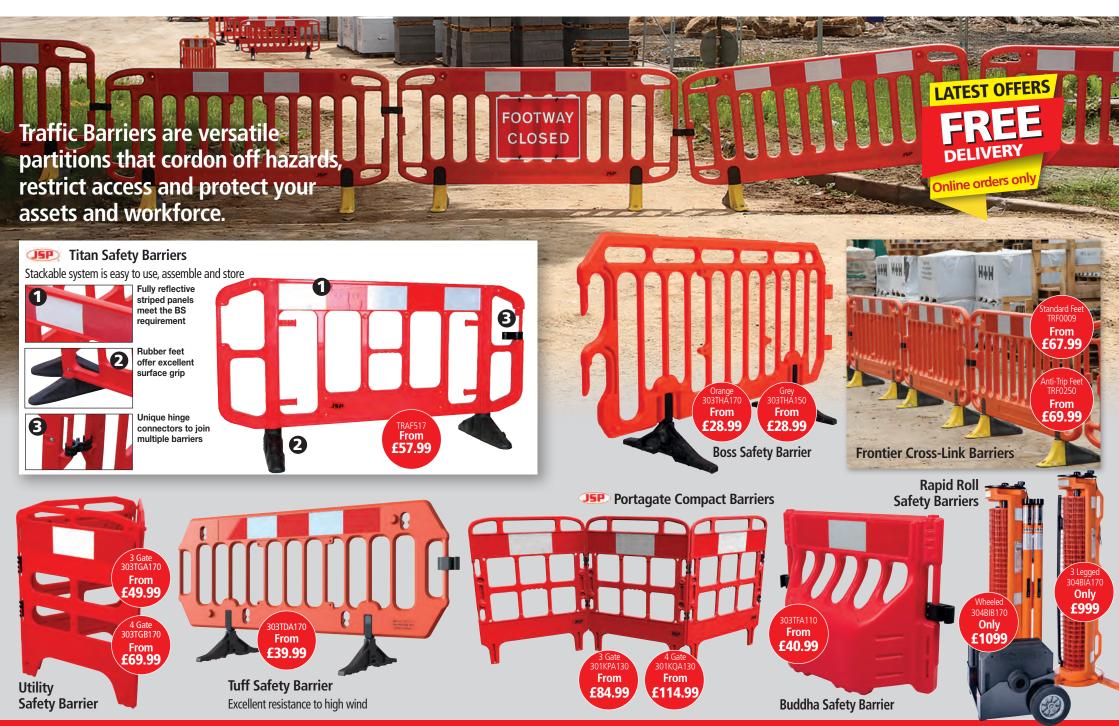

#### **Traditional traffic calming measures**

There are a number of steps you can take to calm traffic and enforce speed limits on your site. Parking blocks, for example, can control the position of parked vehicles, while one way traffic spikes and flow plates can be used to prevent vehicles from moving in the wrong direction. Lockable hinged posts, barriers, line marking equipment, traffic cones and bollards will ensure that parking is well organised, speeds are maintained, and cars adhere to one-way traffic flows.