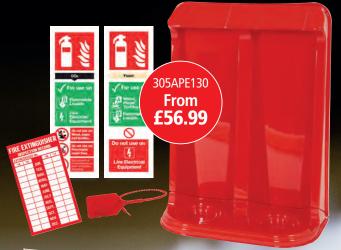

MD201A4SAVM MD200A4SAVM

Visit us at seton.co.uk/covid-19

For our full range visit us at seton.co.uk

Be prepared for fires with our solution based kits - providing everything you need to deal with emergency situations.

Fire Extinguisher Stand and Sign Bundle Kits

Kit includes: Extinguisher - Stands, Signs, Inspection Labels and Seals

**Economy Fire Warden Kit** 

Office Fire Kit

and Sign Kit