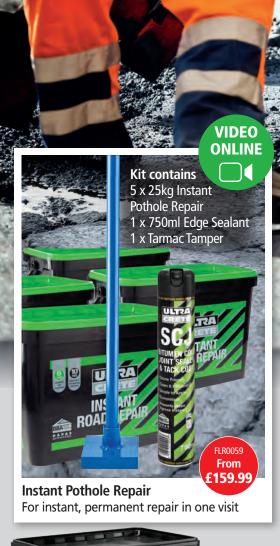

ikes and flow plates can be used to prevent vehicles from moving in the wrong direction. Lockable hinged posts, barriers, line marking equipment, traffic cones and bollards will ensure that parking is well organised, speeds are maintained, and cars adhere to one-way traffic flows.

#### The future of the speed bump

With a view to revolutionise traffic management, we have developed an innovative speed bump that combats all the flaws of existing products. The Seton Speed Bump features a unique ground fixing system and an interlocking chevron design for exceptional durability, providing the ultimate traffic calming solution. While employers cannot completely control the actions of those visiting their site, it is important to mitigate the dangers involved in the workplace car park.





























LATEST OFFERS

Online orders onl







#### **Polyurethane Impact Protectors**

**Ideal** for industrial environments where both people and machinery are at risk from collisions







From

£19.99

**Circular Corner Protectors** 









## **Rounded Edge Protectors**









## From £12.99

**Prevango Self Fitting Snap Foam** 360° protection suitable for all posts and pillars Available from 40 - 200mm Dia.





Protect and segregate vulnerable zones





**Steel Hoop Guards** 







#### **Galvanised Tree Guards**

Protects from vandilism or accidental damage





### **Encourage social distancing with bold** and impactful posters and signs.

**Anti-slip Outdoor Self-Adhesive Floor Signs** 



SDIS101CJASHD





£40.99







**Safety Signs** 

SDIS99CJASHD