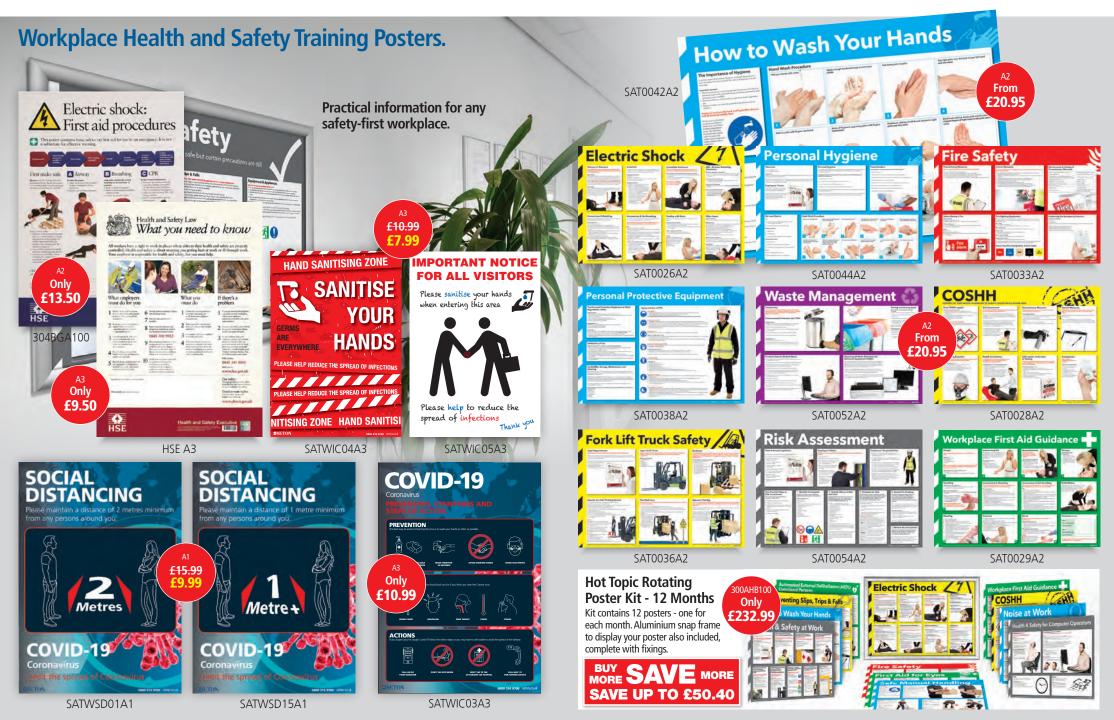

### **5** SETON SPEED BUMP

- Ground fixing rail system significantly reduces deformation and distortion of the PVC section. It also lessens the stress levels of the ground bolts in comparison with the non-rail installation version
- 2 Unique chevron interlocking shape provides enhanced strength
- 3 Entire length of speed bump easily attaches to the rail system
- 4 Lifetime guarantee against colour contrast failure on our Full Colour PVC version
- 5 Fitted with highly visible reflectors for night-time visibility (4 per section)
- 6 In-built channel allows cables and hoses to run through the complete speed bump
- 7 High grip top surface

- Available in 2 height options : 55mm (reduces speed to 10mph)
  - : 75mm (reduces speed to 5mph)
- Available in 2 materials : Recycled/Painted PVC
  - : Full Colour PVC lifetime guarantee against colour contrast failure
- Full Colour PVC is recommended for more 'Heavy Duty' areas
- Supplied in kits which contain all of the components you need (Bumps, Rails & Fixings)
- The most popular lengths are 2.5m and 5m
- Go online to view our entire range of kit lengths from 1m 10m in 0.5m increments

# The SPEED BUMP that's designed to last!

- > Innovative ground fixing system
- Super strength and durability
- Quick and easy to install

Also available with Colour Contrast Lifetime Guarantee

LATEST OFFERS

#### The future of the speed bump

With a view to revolutionise traffic management, we have developed an innovative speed bump that combats all the flaws of existing products. The Seton Speed Bump features a unique ground fixing system and an interlocking chevron design for exceptional durability, providing the ultimate traffic calming solution. While employers cannot completely control the actions of those visiting their site, it is important to mitigate the dangers involved in the workplace car park.