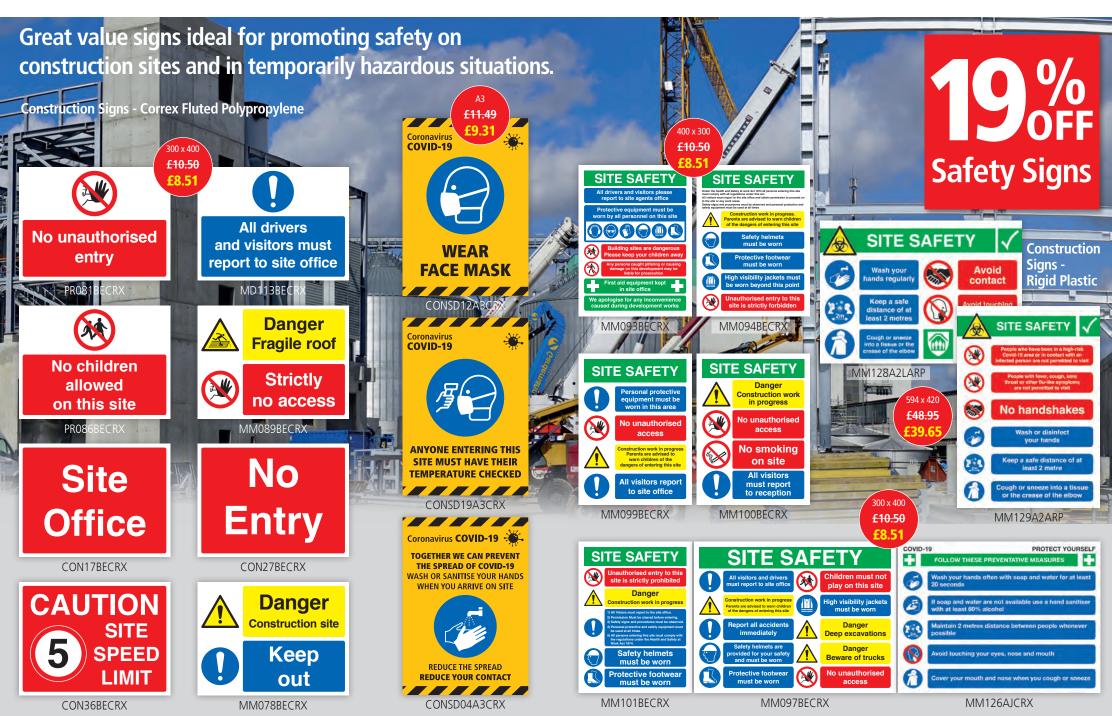

#### Most popular materials

- Self-Adhesive Vinyl Rigid Plastic
- Polycarbonate Aluminium
- Reflective • Endure-a-sign

More options available

Businesses with car parks, driveways and drive-through areas need to be aware of the legal requirements involved in maintaining road safety for these zones. Employers are responsible for ensuring that traffic is managed on site, speed limits are observed, and that all safety signs are visible and accurate.

#### The importance of signage

Signage plays an integral role in car park safety. It is vital to ensure that all hazards, risks and directional requirements are clearly demarcated with highly visible signs. The correct placement of signage is also critical to ensure instant visibility to both pedestrians and motorists.