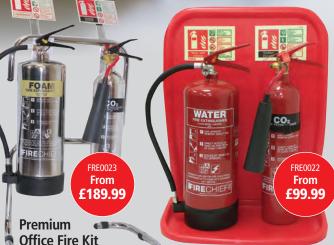

Fire Extinguisher Stand and Sign Bundle Kits

Kit includes: Extinguisher - Stands, Signs, Inspection Labels and Seals

**Economy Fire Warden Kit** 

Office Fire Kit

and Sign Kit