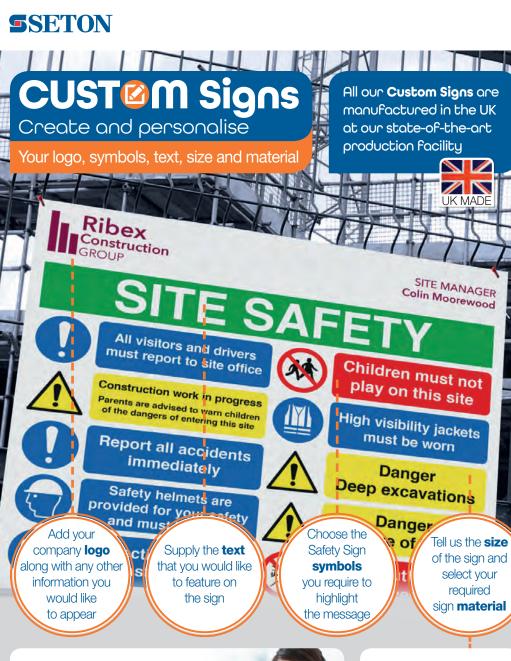

Traffic signs help employees and visitors safely negotiate outdoor areas. People react quickly to signs by slowing to a safe speed and only parking where it is permissible.

CUSTOM Signs

Your logo, symbols, text, size and material Call the Custom Team 01295 226677

#### Most popular materials

- Self-Adhesive Vinyl Rigid Plastic
- Polycarbonate Aluminium
- Reflective • Endure-a-sign

More options available

Businesses with car parks, driveways and drive-through areas need to be aware of the legal requirements involved in maintaining road safety for these zones. Employers are responsible for ensuring that traffic is managed on site, speed limits are observed, and that all safety signs are visible and accurate.

#### The importance of signage

Signage plays an integral role in car park safety. It is vital to ensure that all hazards, risks and directional requirements are clearly demarcated with highly visible signs. The correct placement of signage is also critical to ensure instant visibility to both pedestrians and motorists.