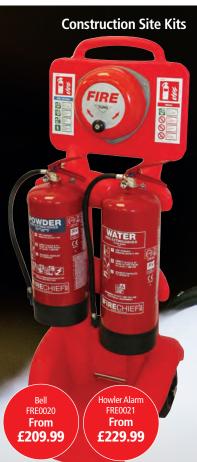

Fire Extinguisher Stand and Sign Bundle Kits

Kit includes: Extinguisher - Stands, Signs, Inspection Labels and Seals

**Economy Fire Warden Kit** 

Office Fire Kit

and Sign Kit