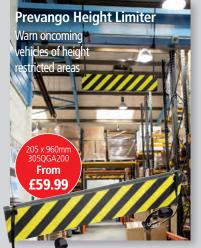

#### **Traditional traffic calming measures**

There are a number of steps you can take to calm traffic and enforce speed limits on your site. Parking blocks, for example, can control the position of parked vehicles, while one way traffic spikes and flow plates can be used to prevent vehicles from moving in the wrong direction. Lockable hinged posts, barriers, line marking equipment, traffic cones and bollards will ensure that parking is well organised, speeds are maintained, and cars adhere to one-way traffic flows.